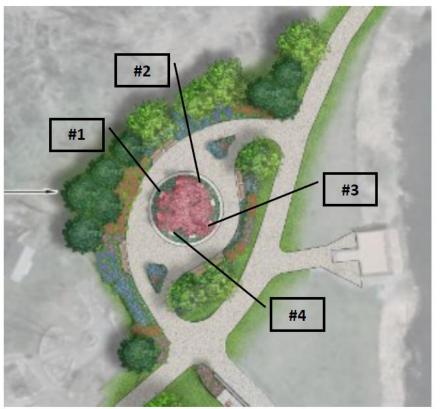

## Hovey Pond Memorial Plaque—choose plaque location #1, #2, #3 or #4

There are 4 granite stones to choose from when installing the memorial plaques.

| Name of Person/Family Placing | Order:          |  |  |  |
|-------------------------------|-----------------|--|--|--|
| Phone Number:                 | E-Mail Address: |  |  |  |
|                               |                 |  |  |  |
| <u>For Office Use Only</u>    |                 |  |  |  |
| Data Passiyad:                | Data Installad: |  |  |  |